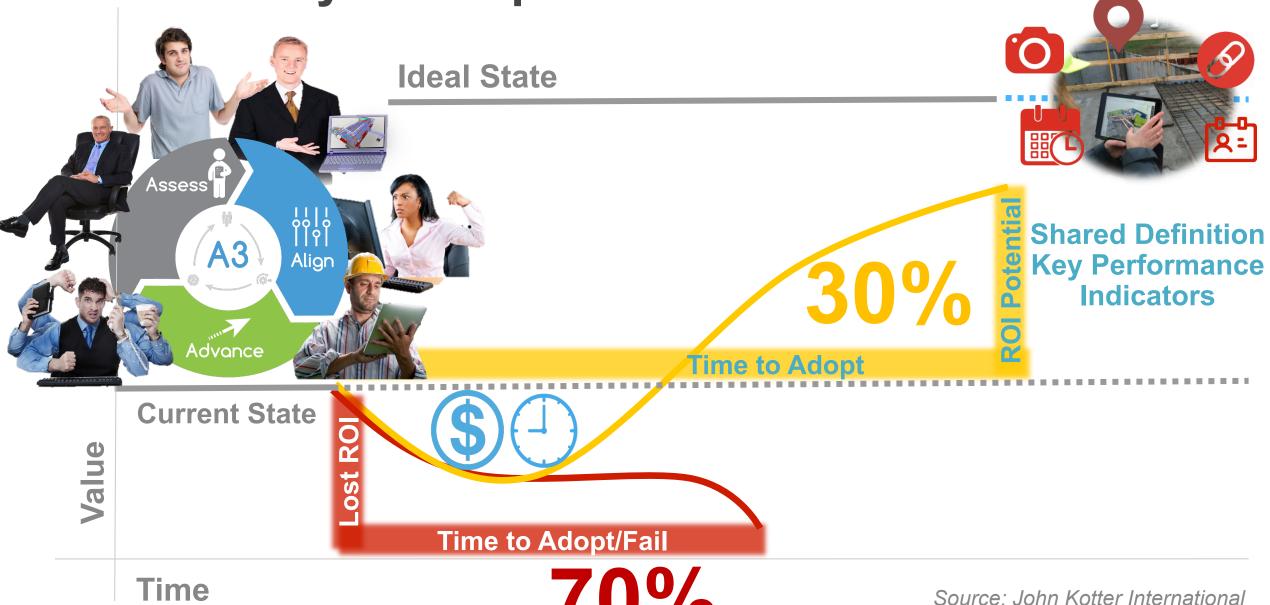

### The Tipping Point of Adoption

**Barton** 

80%

of execs agree that knowledge-sharing across roles is crucial for growth.

Only 25% claim their organization is effective at this.

78% of Millennials say access to technology they like makes them more effective at work.

66% of workforce are Gen Xers and Boomers. By 2020, they'll represent only 54%.

### **Invest Early in Adoption**

twitter.com/procoretech

f facebook.com/procore.tech

in linkedin.com/company/procore-technologies

youtube.com/user/ProcoreVideo

instagram.com/procoretech

JOBSITE jobsite.procore.com