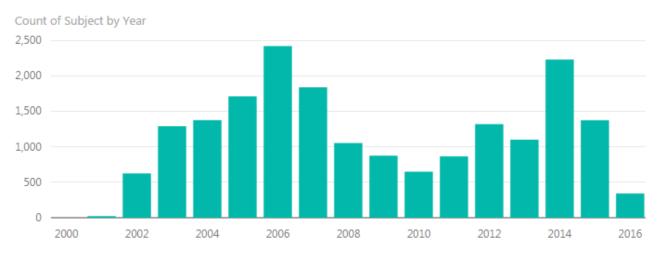

### **Company Metrics**

269

17.82%

Count of Project Name

Perc Unanswered

12 Average of DaysOpen

Avg RFIs per Project

### **Project Metrics**

RFIs on Project

71

17.82%

12

Perc Unanswered Average of DaysOpen