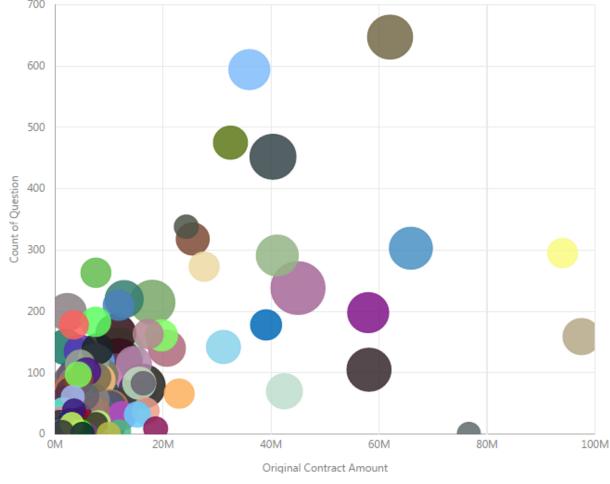

### **Identifying Key Performance Indicators**

Current Fee Percentage

6.16%

Project List

(Blank)