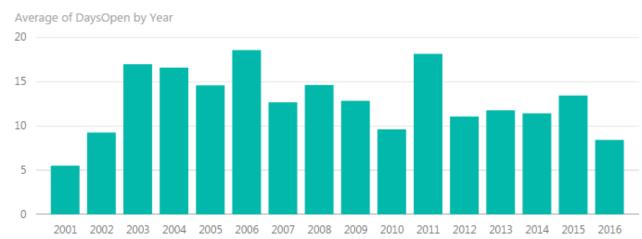

### **Company Metrics**

269

17.82%

Count of Project Name

Perc Unanswered

12 Average of DaysOpen

Avg RFIs per Project

### **Project Metrics**

RFIs on Project

71

17.82%

12

Perc Unanswered Average of DaysOpen