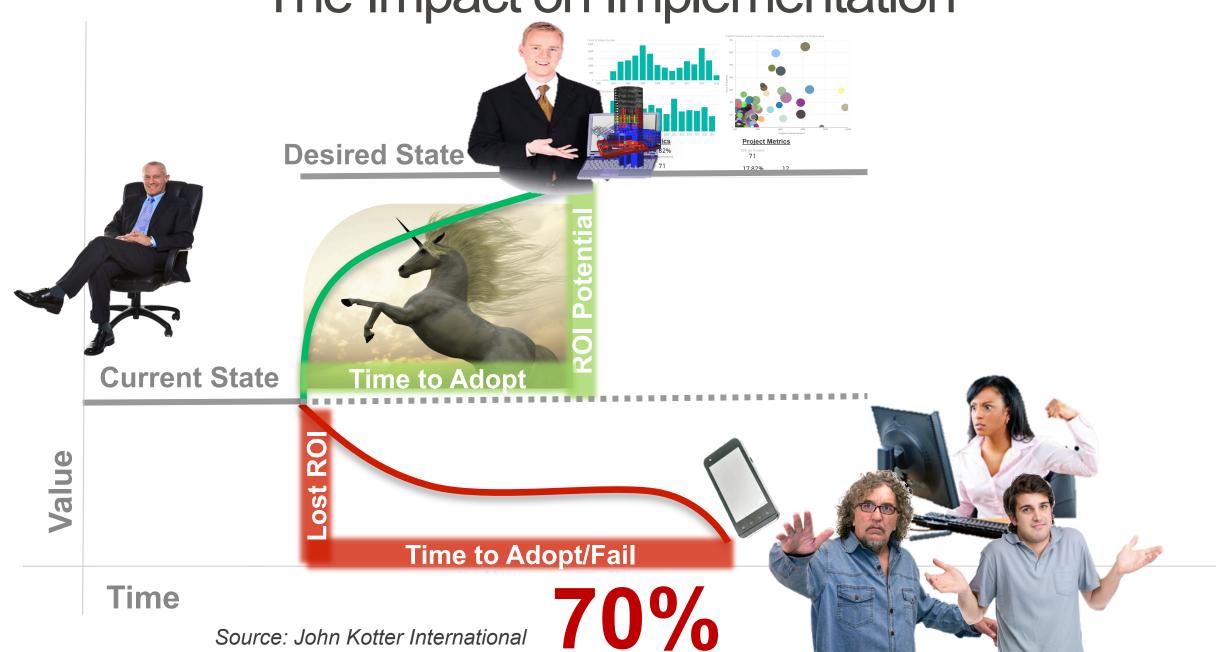

### The Role of Data in Digital Transformation

1 Data is just a Tool

This Tool is only as good as the **People** using It

The Impact on Implementation