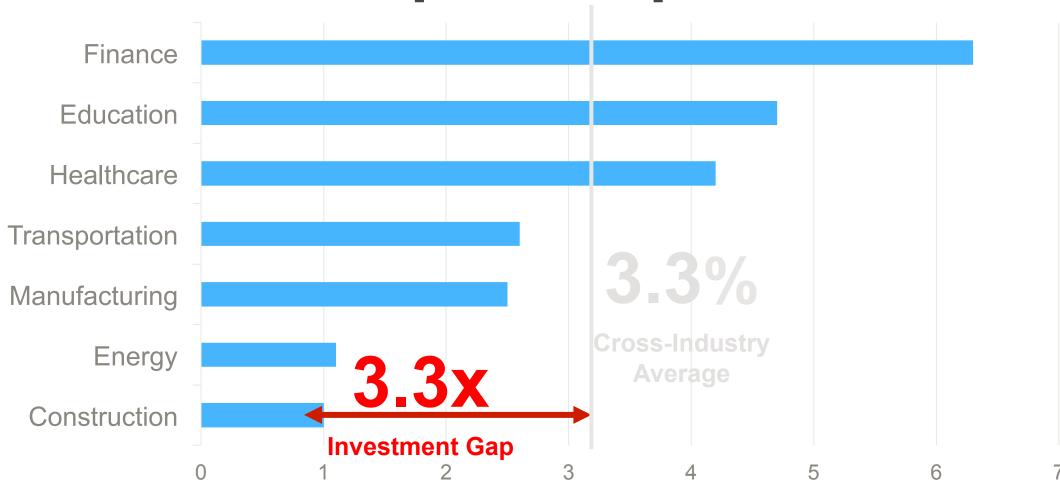

# **Everyone Benefits from Digital Transformation But Who Pays for it?**

# IT Spending as a % of Revenue, By Industry [Gartner 2014]