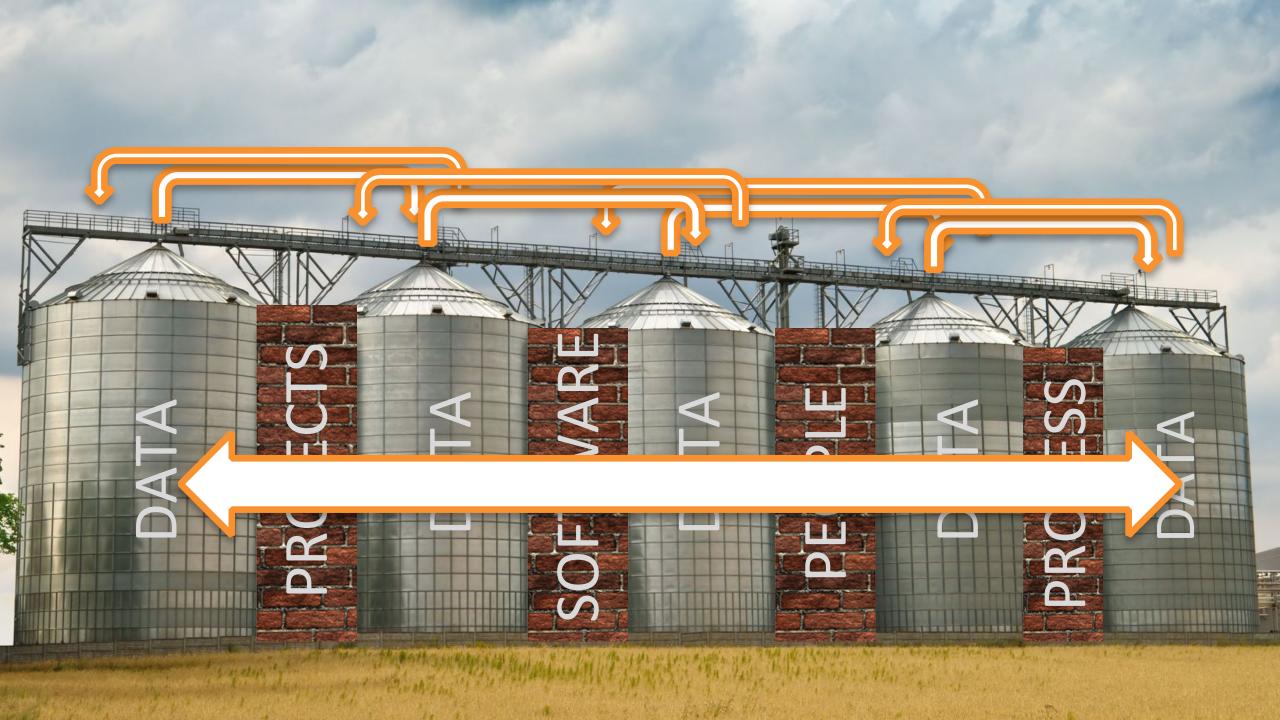

## **Bridging the Gap to Digital Transformation**

### Connect the Tools. Transform the Process.