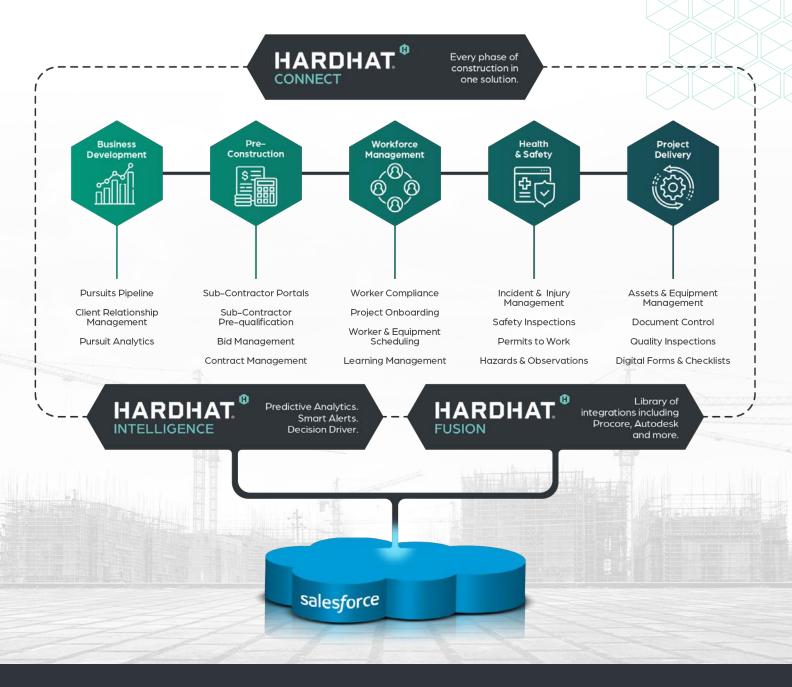

# Connected Construction, on one solution.

HardHat believes a connected construction business can lead to a safer, more productive and more profitable operation. **That's** why HardHat created the industry's first complete Connected Construction solution built on Salesforce.

HardHat enhances the Salesforce Platform with **HardHat Connect, HardHat Intelligence and HardHat Fusion**; creating a complete
Connected Construction Solution purpose-built for General &
Specialty Contractors.